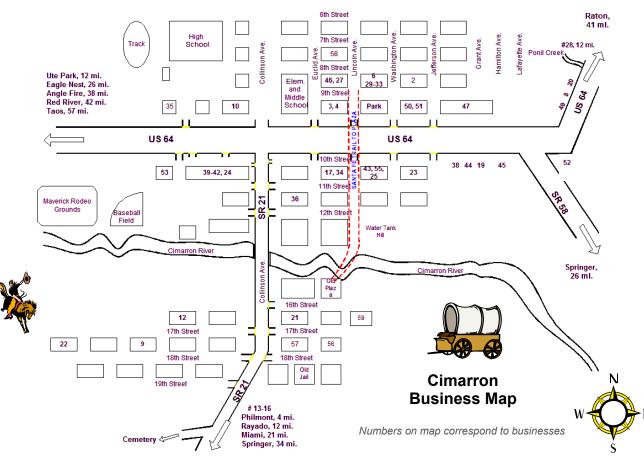

# LOCAL & FEDERAL BUILDINGS

| I. CIMARRON VILLAGE COMPLI    | EX            |
|-------------------------------|---------------|
| Village Hall                  | 376-2232      |
| Village Library               | 376-2474      |
| Cimarron Police               | 376-2351      |
| Healthcare Clinic             | 376-2402      |
| 2. CIMARRON HOUSING AUTHOR    | RITY 376-2674 |
| 124 N. Washington Ave.        |               |
| 3. U.S. POST OFFICE           | 376-2548      |
| Highway 64                    |               |
| Lobby: M-F 8:00-4:30, Sat. 8  | 8:00-11:00 am |
| 4. INTERNATIONAL BANK         | 376-2274      |
| Highway 64                    |               |
| Mon-Fri 8:00 am-5:00 pm       | 24 Hour ATM   |
| 5. CHAMBER OF COMMERCE        | 376-2417      |
| Highway 64, Visitor Center    |               |
| Area information, maps, broch | hures         |
| 6. SENIOR CITIZENS' CENTER    | 376-2979      |
| Open Weekdays serving Colfa   | x County      |
| EMERGENCY                     | 911           |
| Cimarron Ambulance            | 376-2232      |
| Cimarron Fire Dept.           | 376-2271      |
| CIMARRON PUBLIC SCHOOLS       | 376-2007      |
|                               |               |

# <u>CHURCHES</u>

7. CHURCH OF CHRIST 376-2527 8<sup>th</sup> and Lafavette Bible School 10:00 am, Worship 11:00 am 8. FIRST BAPTIST CHURCH 376-2469 Highway 64 Sun: School 9:45am, Worship 11am Wed. 6:00 pm 9. IMMACULATE CONCEPTION 376-2553 18<sup>th</sup> Street Sun. Mass-10:00 am **10. UNITED METHODIST CHURCH** 376-2977 Highway 64, Wed. 6:00 pm Sun. School-9:45 am Worship-10:30 am

#### MUSEUMS

12. AZTEC MILL MUSEUM

17<sup>th</sup> Street, off Highway 21
Area history, donations, Closed in Winter.
Summer hours: M, T, W, F, S 9-4:30; Sun 1-5

13. PHILMONT MUSEUM & 376-2281

SETON MEMORIAL LIBRARY

14. VILLA PHILMONTE 376-2281
15. KIT CARSON MUSEUM/HOME 376-2281

12 mi. south on Highway 21, Seasonal Hours

Note: 13-15 are located on the Philmont Scout Ranch, Boy Scouts of America High Adventure Base

#### 16 CASA DEL GAVILAN RED & RREAKFAST

| 10. CASA DEL GAVILAN DED & DRI                     | LANTASI            |  |
|----------------------------------------------------|--------------------|--|
| 5 mi. south on Hwy. 21                             | 1-800-GAVILAN      |  |
| Historic Bed and Breakfast                         | 376-2246           |  |
| 17. CIMARRON INN & RV PARK                         | 1-800-546-2244     |  |
| Highway 64                                         | 376-2268           |  |
| Theme rooms, cabins with kitchens, RV & tent sites |                    |  |
| Pets welcome                                       |                    |  |
| 20. PONIL CAMPGROUND & RV PA                       | <b>RK</b> 376-2343 |  |
| Highway 64                                         |                    |  |
| RV parking, camping, showers, laundry              |                    |  |
| 21. ST. JAMES HOTEL                                | 1-888-376-2664     |  |
| Highway 21                                         | 376-2664           |  |
| Café, formal dining room, loung                    | e                  |  |
| Historic Tours                                     |                    |  |
|                                                    |                    |  |

## RESTAURANTS

**21. THE ST. JAMES HOTEL** 376-2664 Highway 21 Café, formal dining room, saloon No Phone **23. BURRITO BANQUET** Highway 64 Open Daily - Summer Only - 10:00 am-2:00 pm 24. CREE MEE RESTAURANT 376-2480 Highway 64 Summer Open Daily, Winter Closed Sun. & Mon. 27. CIMARRON'S HOUSE OF PIZZA 376-2130 Ninth & Lincoln Weekdays, Summer11 am-8 pm, Winter 11-1 & 4-7 28. COLFAX TAVERN-COLD BEER 376-2229 8 mi. north on Highway 64 Pizza and billiards **29. CIMARRON SMOKEHOUSE** 376-1003 301 E. 9th St. *Open 11am-9pm; closed Wednesdays* 47. THE PORCH DELI & MARKET 376-2228 636 Ninth Street Open Daily Summer 10:00 am-2:00 pm

### **ART GALLERIES & GIFT SHOPS**

- 29. ASPEN RANCH CANDLE CO. In the Buffalo Nickel 575-495-0554 321 E. Ninth St. 29. CIMARRON TRADING CO. II 376-1110 321 E. 9th St. (AKA Buffalo Nickel Gallery) Fine Art **30. BLUE MOON ECLECTICS** 376-9040 & Zia Natural Gas 800-520-4277 333 E. Ninth St. Pottery, candles, cards, SW edibles Summer 8:00 am-6:30 pm, Winter 9 am-5 pm **31. CIMARRON ART GALLERY** 376-2614 337 E. Ninth St. Old-time soda fountain, jewelry, artwork Hunting & fishing licenses Summer Daily 8 am-6:30 pm, Winter 9 am-5 pm **32. CIMARRON BLUE** 376-2223 341 E. Ninth St. Fine Art — Estate & Resale
  - 56. 57. *Thursday-Sunday 10 am-5 pm or by appointment*

| 34. CIMARRON WEST                                | 376-2423     |  |  |  |
|--------------------------------------------------|--------------|--|--|--|
| 10 <sup>th</sup> & Lincoln                       |              |  |  |  |
| Western wear, tack & saddlery, ranch supplies    |              |  |  |  |
| Summer Daily 9:00 am-6:00 pm, Winter Closed Sun. |              |  |  |  |
| <b>36. THE OUTFITTER</b>                         | 376-9128     |  |  |  |
| 12 <sup>th</sup> St off Hwy 21                   |              |  |  |  |
| Mountain Man/Old West mercantil                  | 'e           |  |  |  |
| Open Mon-Sat. 9am-dusk                           |              |  |  |  |
| 51. L. MARTIN PAVLETICH STUDIO                   | 376-2871     |  |  |  |
| 428 E Ninth St.                                  |              |  |  |  |
| <b>55. CIMARRON TRADING CO.</b> 376-1110         |              |  |  |  |
| Highway 64                                       |              |  |  |  |
| Sporting goods, hardware, gift sho               | р            |  |  |  |
| 56. OLD TOWN GALLERY-                            | 376-2215     |  |  |  |
| KNIGHT/WOLF STUDIOS                              |              |  |  |  |
| 114 E. Seventeenth St.                           |              |  |  |  |
| 57. JUNIE B'S & DEDE G'S MERC.                   | 409-267-7965 |  |  |  |
| 709 Collison Ave                                 |              |  |  |  |
| Unique Gifts, Boutique Items and Clothing        |              |  |  |  |

#### LOCAL BUSINESSES

|                                  | <b>39. CIMARRON LAUNDROMAT</b>                                                 |                            |  |
|----------------------------------|--------------------------------------------------------------------------------|----------------------------|--|
|                                  | Highway 64, Adjacent to the Cree Me                                            | e Rest.                    |  |
|                                  | MonSat. 7:30 am-9 pm, Sun . 9 am-9                                             | 9 pm                       |  |
|                                  |                                                                                | 376-2099                   |  |
|                                  | Hwy 64                                                                         |                            |  |
|                                  |                                                                                | 376-2224                   |  |
|                                  | Highway 64                                                                     |                            |  |
|                                  | Groceries, meat/produce, gasoline &                                            | carwash                    |  |
|                                  | Summer 8 am-8 pm, Winter 8 am-7 pr                                             |                            |  |
|                                  | 42. VARIETY STORE-RUSSELL'S SUNDI                                              |                            |  |
|                                  |                                                                                | 376-2502                   |  |
|                                  | Open Daily: Craft supplies, househol                                           | d goods                    |  |
|                                  | Hunting & fishing licenses and suppli                                          | ies                        |  |
|                                  | 45. CIMARRON MINI MART                                                         | 376-2577                   |  |
|                                  | Highways 58 and 64                                                             |                            |  |
|                                  | Diesel, gas, convenience store, bever                                          |                            |  |
|                                  | Mon-Sat 6 am-10 pm, Sun. 6 am-9 pn                                             | 1                          |  |
|                                  | 46. NEW BEGINNINGS BEAUTY SALON                                                |                            |  |
|                                  |                                                                                | 376-2424                   |  |
|                                  | Call for appointment TuesSat.                                                  |                            |  |
|                                  | 47. NORTHERN NEW MEXICO GAS CO                                                 | lo-                        |  |
|                                  | cated in Raton 800-916-2510                                                    |                            |  |
|                                  | Complete portable LP gas service                                               |                            |  |
|                                  |                                                                                | 376-2575                   |  |
|                                  | Highway 64 & 8th Street                                                        |                            |  |
|                                  | Mon-Fri 9:00 am-5:00 pm                                                        |                            |  |
|                                  | 50. YVONNE'S CROSSROADS OF STYLE                                               |                            |  |
|                                  |                                                                                | 376-4533                   |  |
|                                  | Appointments: Tues-Sat 8:30 am-6:30                                            |                            |  |
|                                  |                                                                                | 376-9002                   |  |
|                                  | 444 9th St                                                                     | 1 .1                       |  |
|                                  | Finely scented candles hand-poured of                                          | ilong the                  |  |
|                                  | Santa Fe Trail                                                                 | 276 2241                   |  |
|                                  |                                                                                | 376-2341                   |  |
|                                  | Real estate specializing in land and re<br>52. TIM'S AUTO SERVICE & Tim's This | e That                     |  |
|                                  |                                                                                | <b>x</b> 1 nat<br>595-5153 |  |
|                                  | 53. CIMARRON CANYON WOODWORK                                                   |                            |  |
|                                  |                                                                                | 376-2015                   |  |
|                                  | Stables, carriage rides, hay, woodwor                                          |                            |  |
|                                  |                                                                                | 376-2692                   |  |
|                                  | School bus services & Group services                                           |                            |  |
| 59. E & S ENVIRONMENTAL PRODUCTS |                                                                                |                            |  |
|                                  |                                                                                | ,<br>376-2822              |  |
|                                  | La una Suna, Suzorgoi                                                          | 210 2022                   |  |
|                                  |                                                                                |                            |  |